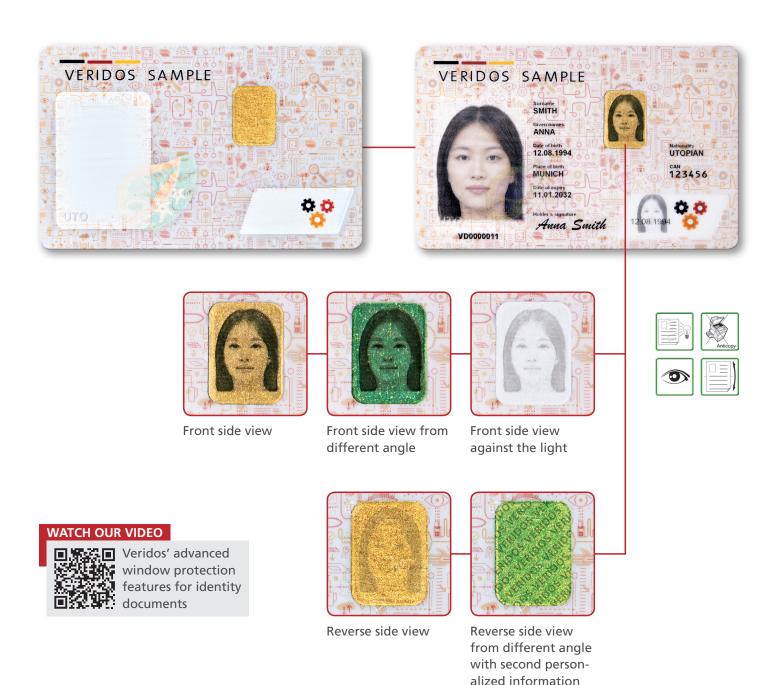

## **Amber ID**

Amber ID is a security feature located in a transparent window which demonstrates a shifting OVI effect from gold to green when viewed from different angles.

The Amber ID pigment is integrated into the card body so that it is not possible to replace or manipulate the window.

Amber ID allows the sharp, high quality personalization of a ghost image. When viewed against a light source, the window becomes virtually transparent.

The high strength and durability of the materials used, provides excellent flexibility to combine Amber ID with other features e.g. embossed structures, lenses etc.